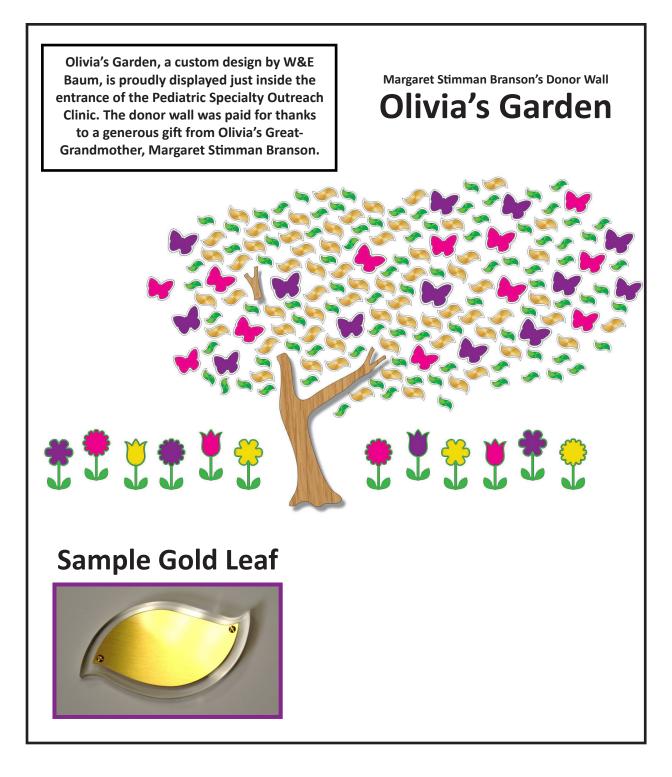

#### Margaret Stimman Branson's Donor Wall

# **Olivia's** Garden

Olivia's Garden Donor Tree was customized to represent a tree that was on the wall of Olivia Caldwell's nursery during her battle with cancer. The garden features two different sizes of leaves in addition to flowers and butterflies. The leaves, flowers and butterflies each provide donors with an opportunity for varying levels of support.

Donations of \$5,000 or more will be eligible to have a piece of the garden bearing the inscription of the donor's choice.

Donors may choose to inscribe their family or business name, or they may use the leaf to memorialize or honor a loved one. Qualifying donations may be one-time gifts or pledges which will be honored after completion of the pledge.

# **Giving Levels**

Small Leaf: \$5,000-\$9,999 Large Leaf: \$10,000-\$24,999 Flower: \$25,000-\$49,999 Butterfly: \$50,000+

For more information about how you can memorialize someone on Olivia's Garden, please call Olivia Caldwell Foundation.